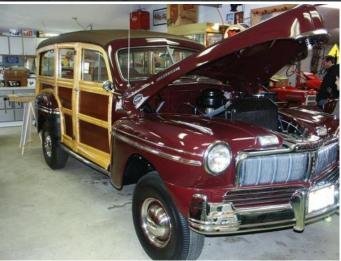

The day began with Tom O'Donnell leading most of the group from Arlington Heights to Bull Valley. There we met up with Ron Dopke and Stan Stack and toured the collection of Dan Adams. Dan has so many terrific cars and so much memorabilia that there was hardly time to see it all. Dan has a large number of fully-restored Mercurys from various years, most notably an ultra-rare 1948 Mercury Marmon Woody. Dan also has a meticulously restored '50 Ford Crestliner. Our thanks go out to Dan for his hospitality and for allowing us to view his collection.