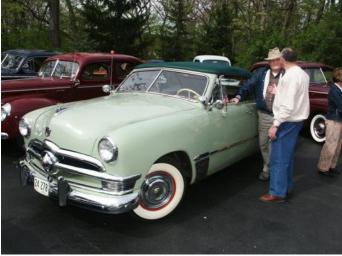

After a short trip to Richmond we had lunch at Doyle's Pub and Eatery; then everyone said their goodbyes and made their way back home.

Those attending were: Dick & Dot Alfini, Caddy Convertible; Ron & Arlene Blum, '40 Ford Sedan; Ken Bounds, '50 Ford Convertible; Don & Elaine Braun, '56 Ford Pickup; Cliff Dixon, '46 Ford Sedan; Ron Dopke with Norm Lang, '40 Ford Tudor; Ron's guests

Wayne & Donna Johnson, '67 Mustang; John Judge, '50 Ford Convertible; Frank & Phyllis Madrigali, '51 Ford Pickup; Joey Novak, '40 Ford Pickup; Jack & Jean Nikolich, '39 Ford Convertible; Tom O'Donnell & son Tom, '40 Mercury Sedan-Coupe; Steve O'Neill, '41 Ford Sedan; Dan & Diane Pudelek, '53 Ford Victoria; Colin Sprau & son Brandon, '47 Ford Street Rod; and Stan Stack, modern iron.