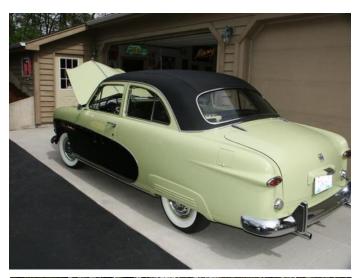

The day began with Tom O'Donnell leading most of the group from Arlington Heights to Bull Valley. There we met up with Ron Dopke and Stan Stack and toured the collection of Dan Adams. Dan has so many terrific cars and so much memorabilia that there was hardly time to see it all. Dan has a large number of fully-restored Mercurys from various years, most notably an ultra-rare 1948 Mercury Marmon Woody. Dan also has a meticulously restored '50 Ford Crestliner. Our thanks go out to Dan for his hospitality and for allowing us to view his collection.